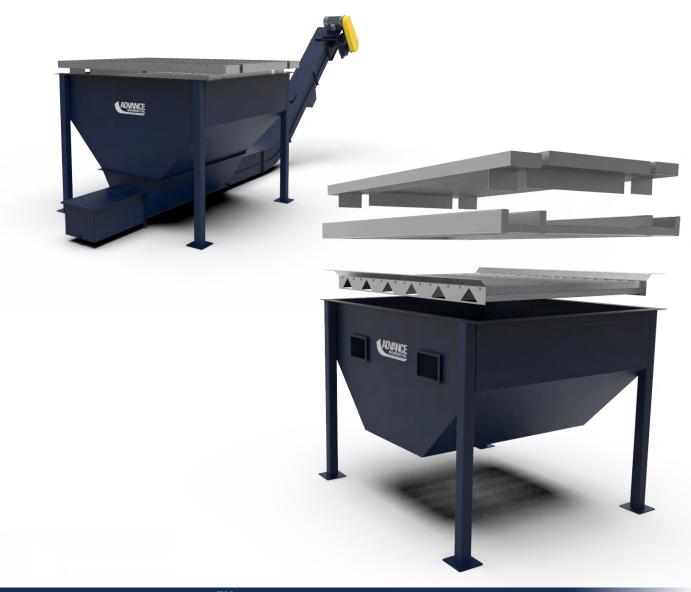

## IRONCORE DustShield Receiving Bin

**Bins | Hoppers | Receiving Pits** 

- Retrofit to virtually any bin or hopper design
- Efficient dust containment for improved air quality and equipment lifespan
- Drastically reduce yield loss
- Uniquely designed protected airflow zones
- Easy access for inspection and cleaning

## **Specifications**

- Pivoting intake gates
- Dual inlet dust shield
- Perpendicular and parallel protected airflow zones
- Mild or stainless steel construction
- EPA, NFPA, and OSHA compliant

Get a Quote Today: sales@advancemillwrights.com | 1-800-675-4073