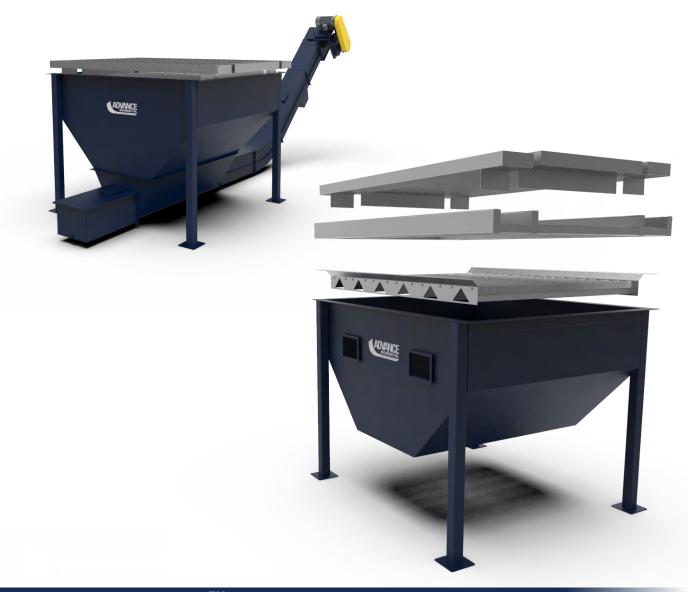

## IRONCORE YieldShield Receiving Bin

**Bins | Hoppers | Receiving Pits** 

- Retrofit to virtually any bin or hopper design
- Efficient dust containment for improved air quality and equipment lifespan
- Drastically reduce yield loss
- Uniquely designed protected airflow zones
- Easy access for inspection and cleaning

#### **Options**

- Available for any IRONCORE bin or hopper
- Welded or bolted installation
- Customizable to retrofit any size bin

#### **Specifications**

- Pivoting intake gates
- Dual inlet dust shield
- Perpendicular and parallel protected airflow zones
- Mild or stainless steel construction
- EPA, NFPA, and OSHA compliant

Get a Quote Today: sales@advancemillwrights.com | 1-800-675-4073