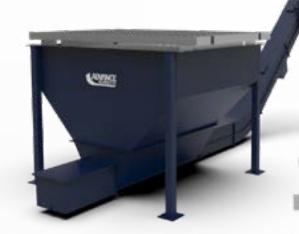

# IRONCORE YieldShield<sup>™</sup> Receiving **Pit Systems**

Bins | Hoppers | Receiving Pits | Conveyors

# FEATURES

- Drastically reduce yield loss, improving the bottom line
- Efficient dust containment for improved air quality and equipment lifespan
- Uniquely designed protected airflow zones
- Easy access for inspection and cleaning
- Retrofit to virtually any bin or hopper design

### **Specifications**

- Pivoting intake gates
- Dual inlet dust shield
- Protected airflow zones
- Mild or stainless steel construction
- EPA, NFPA, and OSHA compliant