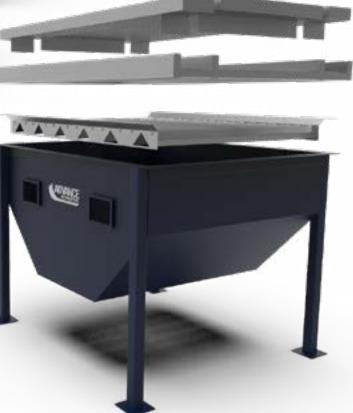

# IRONCORE YieldShield<sup>™</sup> Receiving **Pit Systems**

Bins | Hoppers | Receiving Pits | Conveyors

# FEATURES

- Drastically reduce yield loss, improving the bottom line
- Efficient dust containment for improved air quality and equipment lifespan
- Uniquely designed protected airflow zones
- Easy access for inspection and cleaning
- Retrofit to virtually any bin or hopper design

### **Specifications**

- Pivoting intake gates
- Dual inlet dust shield
- Protected airflow zones
- Mild or stainless steel construction
- EPA, NFPA, and OSHA compliant